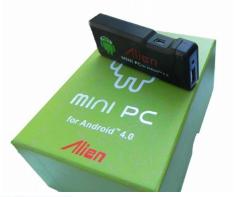

## Stick HDMI TV LCD Android A8 1,5GHz 1Gb RAM

kategoria: Kategorie > Komputerowe - Comp Acces

The new Android Dongle Smart TV product makes your home TV system a multimedia center. This unit is compatible with new TV models equipped with an HDMI port and is powered from the USB port on the TV or through the AC adapter (optional, not included in the package). Dongle Android Smart TV offers fast Internet access via WiFi, and thanks to Android 4.0.4 (Ice Cream Sandwitch) and Google Play, it provides access to many interesting applications. Once installed, this product creates probably the cheapest platform to play your favorite games. The Alien Dongle Android Smart TV has 4GB of memory and comes with a microSD card slot and a USB slot. Using Android Dongle Smart TV requires additional control equipment. As a result, the product is equipped with a USB port that allows you to connect your mouse or keyboard or all of these devices when using a USB hub. From our offer the stick is compatible with DUO 605 Intex wireless keyboard + mouse System - Chipset: Cortex-A8 ALLWINER; - Processor: 1.5GHz - RAM: 1024MB DDR III - Memory: 4GB NAND Flash - External memory: Micro SD card or USB memory stick - Operating system: Android 4.0.4 (Ice Cream Sandwitch) Connectors and ports - 1 x USB Port - SD card slot: 1 x Micro SD (up to 32GB) - 1 x micro USB port - HDMI port to connect the device to the TV Main features - Supports a wide variety of applications and games for Android systems - WiFi - Web Browser - Supports movies: 1080p, 480p 720p, - Play HD movies, music and photos - Support HD movie sites - Internet radio stations.