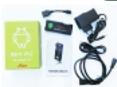

## Stick HDMI TV LCD Android A8 1,5GHz 1Gb RAM

kategoria: Kategorie > Komputerowe - Comp Acces

The new Android Dongle Smart TV product makes your home TV system a multimedia center. This unit is compatible with new TV models equipped with an HDMI port and is powered from the USB port on the TV or through the AC adapter (optional, not included in the package). Dongle Android Smart TV offers fast Internet access via WiFi, and thanks to Android 4.0.4 (Ice Cream Sandwitch) and Google Play, it provides access to many interesting applications. Once installed, this product creates probably the cheapest platform to play your favorite games. The Alien Dongle Android Smart TV has 4GB of memory and comes with a microSD card slot and a USB slot. Using Android Dongle Smart TV requires additional control equipment. As a result, the product is equipped with a USB port that allows you to connect your mouse or keyboard or all of these devices when using a USB hub. From our offer the stick is compatible with DUO 605 Intex wireless keyboard + mouse System - Chipset: Cortex-A8 ALLWINER; - Processor: 1.5GHz - RAM: 1024MB DDR III - Memory: 4GB NAND Flash - External memory: Micro SD card or USB memory stick - Operating system: Android 4.0.4 (Ice Cream Sandwitch) Connectors and ports - 1 x USB Port - SD card slot: 1 x Micro SD (up to 32GB) - 1 x micro USB port - HDMI port to connect the device to the TV Main features - Supports a wide variety of applications and games for Android systems - WiFi - Web Browser - Supports movies: 1080p, 480p 720p, - Play HD movies, music and photos - Support HD movie sites - Internet radio stations.