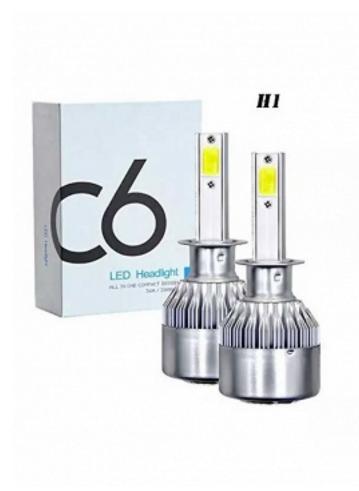

## Żarówka car bulb Bec auto C6 leduri 6000K Zestaw 2 szt.

kategoria: Kategorie > Akcesoria SAMOCHODOWE CAR Tools

Energy Economy Reduces energy consumption by 80%, high light efficiency, only 1/20 of the energy consumption of traditional halogen lamps. LED headlight bulbs reduce energy consumption by 80%, easy to install. Plug&Play The plug fits perfectly with most 95% vehicles, all-in-one design, easy to install, you can finish the exchange in 10-15 minutes. Strong heat dissipation Directional supercharged air cooling system + forced cooling with high-speed silent fan, 12,000 revolutions / minute, extremely fast heat dissipation, effectively extending the life of the light source up to 50,000 hours! And after many years of use, the light will still emit a strong light beam, the degradation of the light being very low! 5 Minute Easy Installation Designed according to the original car plug 1:1, without changing any original car part, just like replacing the original car bulb, plug it directly into the original car socket, perfectly compatible without any modifications! Well-defined light There are no black spots or shadow areas, it will not blind oncoming traffic and it will not shine for other drivers. It can solve the flickering or error