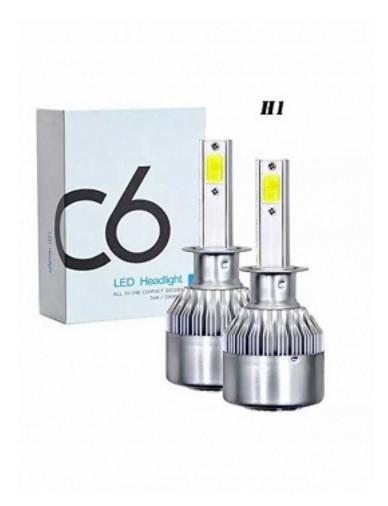

## Żarówka car bulb Bec auto C6 leduri 6000K Zestaw 2 szt.

kategoria: Kategorie > Akcesoria SAMOCHODOWE CAR Tools

Energy Economy Reduces energy consumption by 80%, high light efficiency, only 1/20 of the energy consumption of traditional halogen lamps. LED headlight bulbs reduce energy consumption by 80%, easy to install. Plug&Play The plug fits perfectly with most 95% vehicles, all-in-one design, easy to install, you can finish the exchange in 10-15 minutes. Strong heat dissipation Directional supercharged air cooling system + forced cooling with high-speed silent fan, 12,000 revolutions / minute, extremely fast heat dissipation, effectively extending the life of the light source up to 50,000 hours! And after many years of use, the light will still emit a strong light beam, the degradation of the light being very low! 5 Minute Easy Installation Designed according to the original car plug 1:1, without changing any original car part, just like replacing the original car bulb, plug it directly into the original car socket, perfectly compatible without any modifications! Well-defined light There are no black spots or shadow areas, it will not blind oncoming traffic and it will not shine for other drivers. It can solve the flickering or error