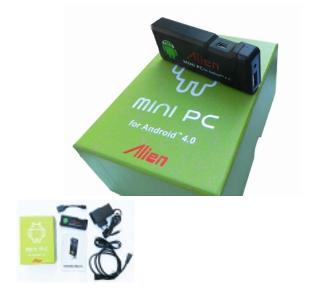

## Stick HDMI TV LCD Android A8 1,5GHz 1Gb RAM

kategoria: Kategorie > Komputerowe - Comp Acces

The new Android Dongle Smart TV product makes your home TV system a multimedia center. This unit is compatible with new TV models equipped with an HDMI port and is powered from the USB port on the TV or through the AC adapter (optional, not included in the package). Dongle Android Smart TV offers fast Internet access via WiFi, and thanks to Android 4.0.4 (Ice Cream Sandwitch) and Google Play, it provides access to many interesting applications. Once installed, this product creates probably the cheapest platform to play your favorite games. The Alien Dongle Android Smart TV has 4GB of memory and comes with a microSD card slot and a USB slot. Using Android Dongle Smart TV requires additional control equipment. As a result, the product is equipped with a USB port that allows you to connect your mouse or keyboard or all of these devices when using a USB hub. From our offer the stick is compatible with DUO 605 Intex wireless keyboard + mouse System - Chipset: Cortex-A8 ALLWINER; - Processor: 1.5GHz - RAM: 1024MB DDR III - Memory: 4GB NAND Flash - External memory: Micro SD card or USB memory stick - Operating system: Android 4.0.4 (Ice Cream Sandwitch) Connectors and ports - 1 x USB Port - SD card slot: 1 x Micro SD (up to 32GB) - 1 x micro USB port - HDMI port to connect the device to the TV Main features - Supports a wide variety of applications and games for Android systems - WiFi - Web Browser - Supports movies: 1080p, 480p 720p, - Play HD movies, music and photos - Support HD movie sites - Internet radio stations.