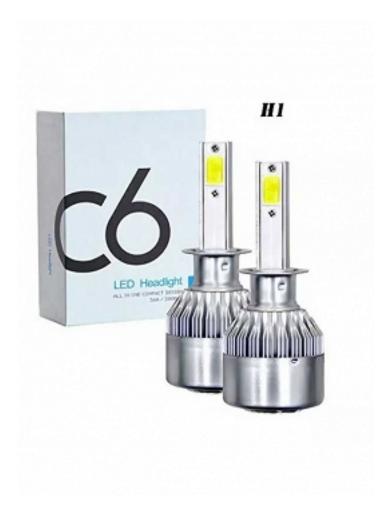

## Żarówka car bulb Bec auto C6 leduri 6000K Zestaw 2 szt.

category: Kategorie > Akcesoria SAMOCHODOWE CAR Tools

Energy Economy Reduces energy consumption by 80%, high light efficiency, only 1/20 of the energy consumption of traditional halogen lamps. LED headlight bulbs reduce energy consumption by 80%, easy to install. Plug&Play The plug fits perfectly with most 95% vehicles, all-in-one design, easy to install, you can finish the exchange in 10-15 minutes. Strong heat dissipation Directional supercharged air cooling system + forced cooling with high-speed silent fan, 12,000 revolutions / minute, extremely fast heat dissipation, effectively extending the life of the light source up to 50,000 hours! And after many years of use, the light will still emit a strong light beam, the degradation of the light being very low! 5 Minute Easy Installation Designed according to the original car plug 1:1, without changing any original car part, just like replacing the original car bulb, plug it directly into the original car socket, perfectly compatible without any modifications! Well-defined light There are no black spots or shadow areas, it will not blind oncoming traffic and it will not shine for other drivers. It can solve the flickering or error