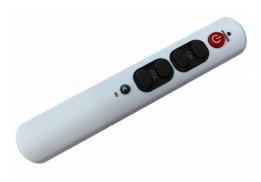

## **ALIEN** white

category: Kategorie > Piloty programowalne - Programmable remotes HQ Universal

Install the batteries in both remote controls and place them on a table with the tip that contains the infrared emitting LED face to face at a distance of 5-7cm. Simultaneously press the first 2 buttons on the top of the Seki remote control, the red Power and CH UP remote control, and hold them for 1 second. Release the buttons, at this point the red LED should flash quickly. Press the key to save. The red light will stay on. Press and hold the desired button on the remote control to copy it and hold it down. The red LED will flash twice long and then quickly again, a sign that the memorization has been made. Repeat the operation for the rest of the buttons you want to save (press the button to be saved, red LED continuously lit, press and hold the save button on the old remote control). When you want to finish saving, press the top 2 buttons simultaneously again. Careful! The remote control goes to store a lot of infrared transmission systems but does not cover 100% of all models. Purchasing for individual use and not for resale, even if small, involves the risk of not fitting your device.